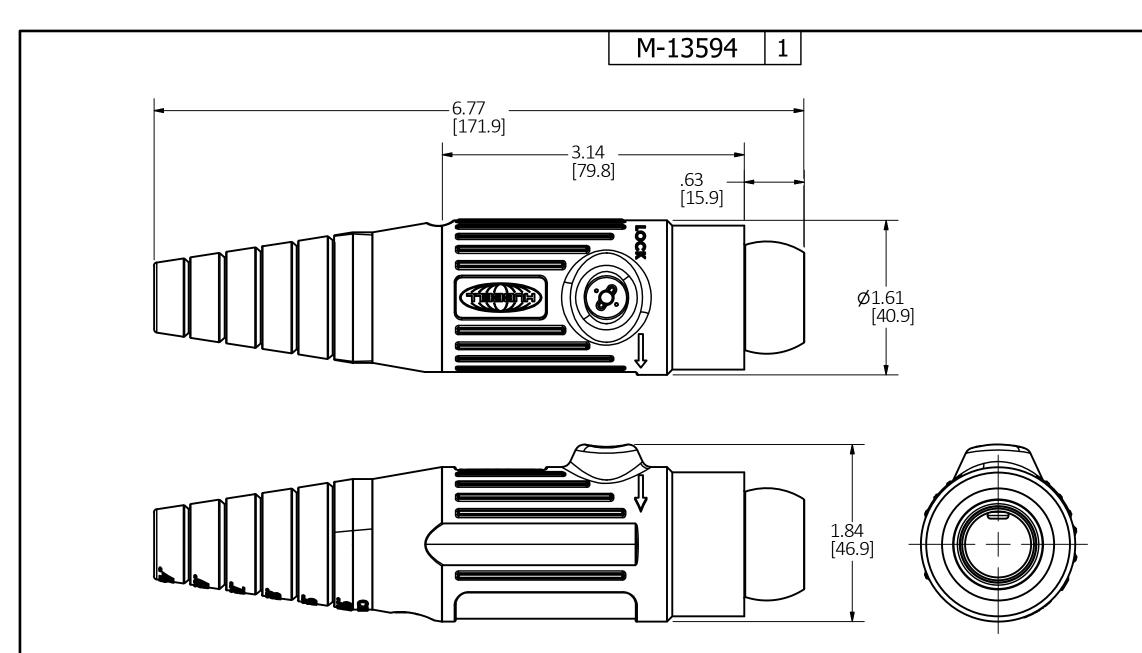

NOTES:

- 1. DIMENSIONS ARE IN INCHES ±.02 [mm] ±.5
- 2. RATING: 600VAC/250VDC 400AMP.
- 3. ENCLOSURE RATING: UL TYPE 4X, WHILE IN USE.
- 4. CABLE DIAMETER RANGE: Ø .720in. [18.2mm] Ø1.020in.[25.9mm].
- 5. CABLE SIZE 3/0 AWG 4/0, COPPER ONLY.
- 6. STRAIN RELIEF WIRE & COPPER FOIL NOT SHOWN.

|                                                                                                                                          | LIST OF PART                                                                                                                         | S                 |                                                                                   | _                            |
|------------------------------------------------------------------------------------------------------------------------------------------|--------------------------------------------------------------------------------------------------------------------------------------|-------------------|-----------------------------------------------------------------------------------|------------------------------|
| DESCRIPTION                                                                                                                              | MATERIAL                                                                                                                             |                   | FINISH                                                                            | DIME                         |
|                                                                                                                                          | TPE<br>BRASS                                                                                                                         |                   |                                                                                   | ENSI                         |
| SFT SCREWS (2)                                                                                                                           | STEFI                                                                                                                                |                   |                                                                                   | DIMENSION SHEET FOR CAT. NO. |
| STRAIN RELIEF WIRE                                                                                                                       | COPPER                                                                                                                               |                   |                                                                                   |                              |
| COPPER FOIL                                                                                                                              | COPPER                                                                                                                               |                   |                                                                                   | SE                           |
|                                                                                                                                          |                                                                                                                                      |                   |                                                                                   | Fi R                         |
|                                                                                                                                          |                                                                                                                                      |                   |                                                                                   |                              |
|                                                                                                                                          |                                                                                                                                      |                   |                                                                                   | FOR CAT. NO.                 |
|                                                                                                                                          |                                                                                                                                      |                   |                                                                                   |                              |
|                                                                                                                                          |                                                                                                                                      |                   |                                                                                   |                              |
|                                                                                                                                          |                                                                                                                                      |                   |                                                                                   |                              |
|                                                                                                                                          |                                                                                                                                      |                   |                                                                                   |                              |
|                                                                                                                                          |                                                                                                                                      |                   |                                                                                   |                              |
|                                                                                                                                          |                                                                                                                                      |                   |                                                                                   |                              |
|                                                                                                                                          |                                                                                                                                      |                   |                                                                                   |                              |
| 1 4/6/15 NEW                                                                                                                             |                                                                                                                                      |                   |                                                                                   | B                            |
| PER DCN 23                                                                                                                               |                                                                                                                                      | APP               | DATE                                                                              | В                            |
| I PER DCN 23   REV DESC   THE DESIG   PRODUCT SH   SUBJECT TO   DIMENSI                                                                  | 026 CAC                                                                                                                              | DRAW<br>HOUT N    | OF THE<br>ING ARE<br>NOTICE.                                                      | <b>B</b> M-1.                |
| I PER DCN 23   REV DESC   THE DESIG   PRODUCT SH   SUBJECT TO   DIMENSI                                                                  | 026 CAC<br>RIPTION<br>GN AND DIMENS<br>HOWN ON THIS<br>O CHANGE WIT<br>ONS ARE IN INC<br>E SERIES 18                                 | FEMA              | DF THE<br>ING ARE<br>NOTICE.<br>nm].                                              | <b>B</b> M-13594             |
| Image: Period constraints     REV   DESC     THE DESIG     PRODUCT SH     SUBJECT TO     DIMENSI                                         | 026 CAC<br>RIPTION<br>SN AND DIMENS<br>HOWN ON THIS<br>O CHANGE WIT<br>ONS ARE IN INC<br>E SERIES 18<br>WIRING I<br>HUBBELL I<br>SHI | FEMA<br>DEVICE-KE | DF THE<br>ING ARE<br>IOTICE.<br>nm].<br>LE 400A<br>ELLEMS<br>ORATED               | <b>B</b> M-13594             |
| Image: Period constraints   Period constraints     REV   DESC     THE DESIG   PRODUCT SH     SUBJECT TA   DIMENSI     TITLE   SINGLE POL | 026 CAC<br>RIPTION<br>SN AND DIMENS<br>HOWN ON THIS<br>O CHANGE WIT<br>ONS ARE IN INC<br>E SERIES 18 I<br>WIRING I<br>HUBBELL        | FEMA              | DF THE<br>ING ARE<br>NOTICE.<br>nm].<br>LE 400A<br>ELLEMS<br>ORATED<br>T<br>E 1:1 | <b>B</b> M-13594             |